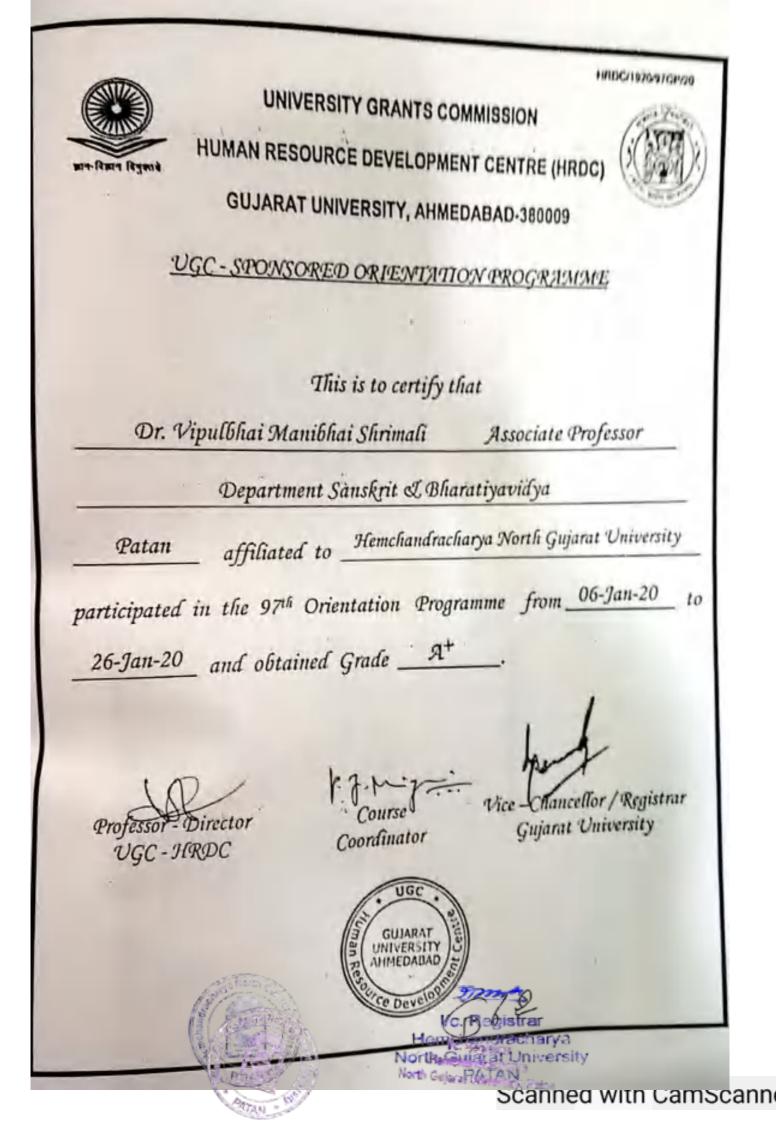

s per UGC Regulations, induction programmer under PMMMMNMTT are considered at par with Orientation Programmes of UGC for Career Advancement Scheme (CAS) requirements HRDC/2





662 Vc. Registrar Hernchandracharya North Gujarat University, Patan

HRDC/2021/RCC&M/62



NO. UGC-HRDC/FDP-259/2020-21/26 SIVERSITY GRANTS COMMISSION HUMAN RESOURCE DEVELOPMENT CENTRE SARDAR PATEL UNIVERSITY VALLABH VIDYANAGAR FACULTY DEVELOPMENT PROGRAMME Under RUSA through KCG -1 - K.T Dr. Sapnaben Jayntilal Patel, Asst. Professor, 1 Dept. of Sanskrit, Hemchandracharya North Gujarat University, Patan Affiliated to Hemchandracharya North Gujarat University, Patan participated no 7th Online Faculty Development Programme: Indian Knowledge System-08/11/2020 troin 02/11/2020 201-1-114 12 DIRIT 11/2020 ersity, Palan





# A.G. Teachers College-CTE, Ahmedabad Managed by The Ahmedabad Education Society

Participant Id.: 159

# Faculty Development Program The New Normal Teaching System

# Certificate of Completion

# DR. HIMANSHU BARIYA

DEPARTMENT OF LIFE SCIENCES

For active and invaluable participation in the Faculty Development Program organized by Internal Quality Assurance Cell, A. G. Teachers College, Ahmedabad Dated : 17/07/2020 to 22/07/2020

Dr. K.H. Vadav Director FDP Principal (Offg.)





### **UGC : HUMAN RESOURCE DEVELOPMENT CENTRE** SAURASHTRA UNIVERSITY, RAJKOT, (GUJARAT)



This is to certify that Dr. Ashish D. Patel Associate Professor (Life Sciences) Department of Life Sciences,

Hemchandracharya North Gujarat University, Patan,

affiliated to Hemchandracharya North Gujarat University