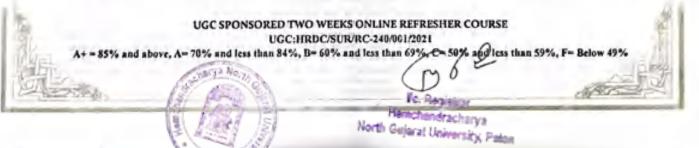

Prof L. S. Shashidhara (FASc, FNASc, FNA) JC Bose National Research Fellow Distinguished Visiting Professor, Ashoka University Secretary-General, International Union of Biological Sciences (IUBS) Professor and Coordinator, Centre of Excellence in Science and Mathematics Education, IISER Pune As per UGC Regulations, induction programmer under PMMMMNMTT are considered at par with Orientation Programmes of UGC for Career Advancement Scheme (CAS) requirements

affiliated to Hemchandracharya North Gujarat University, Patan

Participated in the Refresher Course : 240,

"The Concept of Atmanirbhar Bharat (MD)"

Thrust Area: "Vision of New India : The Base of Atmanirbhar Bharat"

From September 06th, 2021 to September 18th, 2021

Obtained Grade : A+

Course Co-Ordinator

ofessor-Director

Vice Chancellor