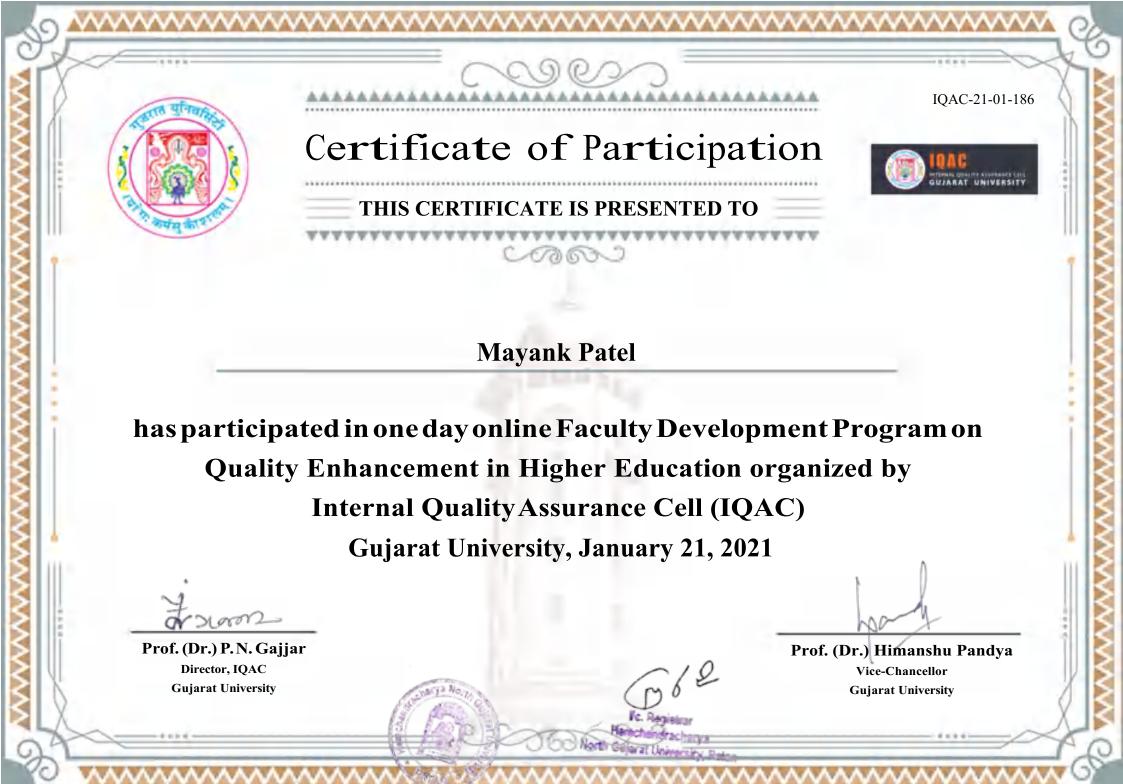

| Sr. | Year     | Name of Teacher who attended the program | Title of the program                                                                                                                                           | Duration (from – to)<br>(dd-mm-yyyy) |
|-----|----------|------------------------------------------|----------------------------------------------------------------------------------------------------------------------------------------------------------------|--------------------------------------|
|     |          | attended the program                     | 2016-17                                                                                                                                                        | (uu mm yyyy)                         |
| 1.  | 2016-17  | DR. BHAVESH M. PATEL                     | REFRESHER COURSE                                                                                                                                               | 11/5/2016 TO 31/05/2016              |
| 2.  |          | DR. BHAVESH M. PATEL                     | NATIONAL SEMINAR ON CYBER SECURITY AND ETHICAL<br>HACKING                                                                                                      | 25-02-2017 TO 26/02/17               |
| 3.  | 2016-17  | DR. BHUPINDER<br>CHAUDHARY               | MANAGEMENT                                                                                                                                                     | 1/12/2016 TO 21/12/16                |
|     |          | L                                        | 2017-18                                                                                                                                                        |                                      |
| 4.  | 2017-18  | DR. S. A. BHATT                          | INTERNATIONAL FACULTY DEVELOPMENT PROGRAMME<br>ORGANIZED BY GTEP, UK & HNGU, PATAN                                                                             | 3 DAYS                               |
| 5.  | 2017-18  | HIAMNSHU BARIYA                          | INTERNATIONAL FACULTY DEVELOPMENT PROGRAMME<br>ORGANISED BY GTEP,UK & HNGU, PATAN                                                                              | 3 DAYS                               |
|     | <u> </u> | L                                        | 2018-19                                                                                                                                                        | L                                    |
| 6.  | 2018-19  | DR. ASHISH PATEL                         | ORIENTATION PROGRAMME: 118                                                                                                                                     | 11-02-2019 TO 10-03-2019             |
|     |          |                                          | 2019-20                                                                                                                                                        |                                      |
| 7.  | 2019-20  | DR.JIGNESHKUMAR                          | INDUCTION COURSE                                                                                                                                               | 1/5/2019 TO 25/05/19                 |
|     |          | TRIVEDI                                  | ORGANIZED BY IISER, PUNE                                                                                                                                       |                                      |
| 8.  |          | DR. K. K. PATEL                          | FDP, IIM AHMEDABAD                                                                                                                                             | 15/05/2019 TO 26/09/2019             |
| 9.  | 2019-20  | DR. NILESH A. PATEL                      | SHORT TERM COURSE ON MOOCS & E-CONTENT<br>DEVELOPMEN,HRDC, S.P. UNIVERSITY, VALLABH<br>VIDYANAGAR                                                              | 30/09/19 TO 06/10/19                 |
|     | <u> </u> | L                                        | 2020-21                                                                                                                                                        | L                                    |
| 10. | 2020-21  | MAYAKN K. PATEL                          | QUALITY ENHANCEMENT IN HIGHER EDUCATION                                                                                                                        | 21-01-2021                           |
| 11. | 2020-21  | DR. SMITA VYAS                           | NEW TRANDS IN EDUCATIONAL RESEARCH 7 DAY ONLINE<br>FACUALY DAVELOPMENT PROGRAMME                                                                               | 10-03-2021 T016-03-2021              |
| 12. | 2020-21  | DR. JIGNESHKUMAR<br>TRIVEDI              | INDUCTION PROGRAMME                                                                                                                                            | 1-25 MAY, 2019                       |
| 13. | 2020-21  | DR. K. K. PATEL                          | UGC SPONSERED REFRESHER COURSE IN COMMERCE AND MANAGEMENT                                                                                                      | 01-09-2020 TO 20-09-2020             |
| 14. | 2020-21  | DR. NIMESH P. BHOJAK                     | UGC SPONSERED REFRESHER COURSE IN COMMERCE AND MANAGEMENT                                                                                                      | 01-09-2020 TO 20-09-2020             |
| 15. | 2020-21  | DR. SAPANABEN J. PATEL                   | FACULTY DEVELOPMENT PROGRAM ORIENTATION                                                                                                                        | 02-11-2020 TO 08-11-2020             |
| 16. |          | DR. VIPUL SHRIMALI                       | FACULTY DEVELOPMENT PROGRAM ORIENTATION                                                                                                                        | 06-01-2020 TO 26-01-2020             |
| 17. | 2020-21  | HIMANSHU BARIYA                          | FACULTY DEVELOPMENT PROGRAMME ORGANISED BY<br>IQAC, A. G. TEACHERS COLLEGE, AHMEDABAD                                                                          | 17/07/2020 TO 22/07/2020             |
|     |          |                                          | 2021-22                                                                                                                                                        |                                      |
| 18. | 2021-22  | DR. ASHISH PATEL                         | REFRESHER COURSE: 240, "THE CONCEPT OF<br>ATMANIRBHAR BHARAT(MD)"                                                                                              | 06-09-2021 TO 18-09-2021             |
| 19. | 2021-22  | HIAMNSHU BARIYA                          | FACULTY DEVELOPMENT PROGRAMME ORGANISED BY THE<br>MAHARAJA SAUAJIRAO UNIVERSITY OF BARODA, VADODARA<br>AND NATIONAL INSTITUTE OF TECHNOLOGY (NIT),<br>WARANGAL |                                      |
| 20. | 2021-22  | HIAMNSHU BARIYA                          | RC-240 REFRESHER COURSE ON THE CONCEPT OF<br>ATMANIRBHAR BHARAT (MD) ORGANISED BY UGC-HRDC<br>SAURASTHRA UNIVERSITY, RAJKOT                                    | 06/09/2021 TO 18/09/2021             |
|     | 2021 22  | DR.JIGNESHKUMAR                          | REFRESHER COURSE                                                                                                                                               | 6/9/2021 TO 18/09/21                 |