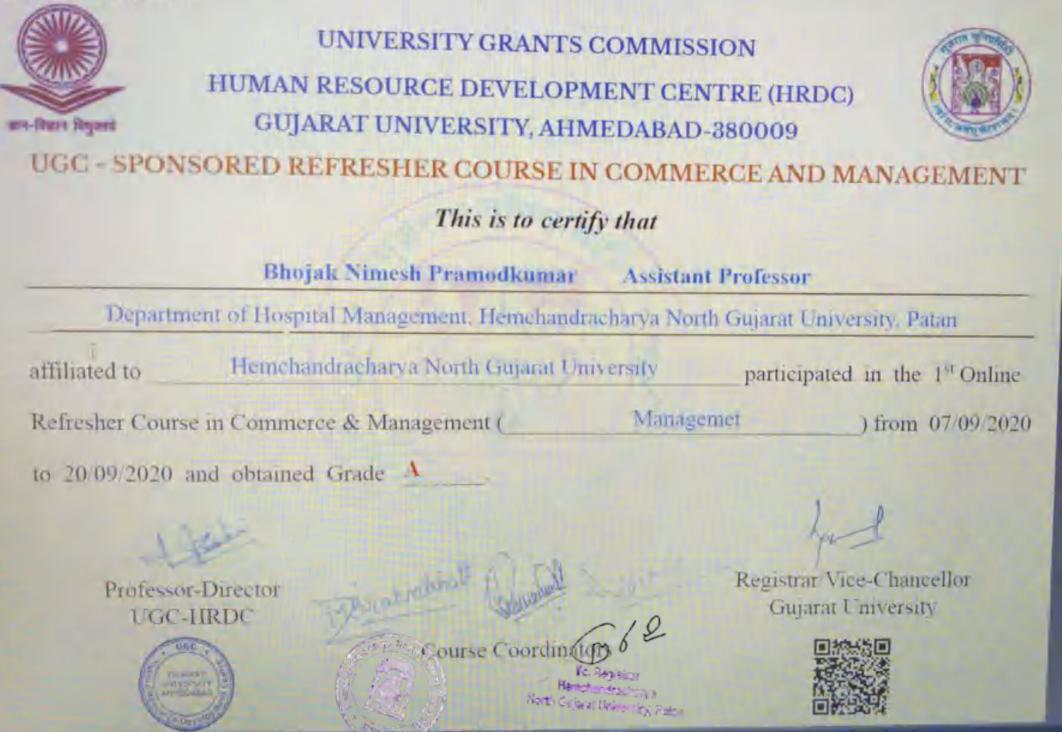

# International Faculty Development Program [1FDP]

This is to certify that Himanshu S. Bariya

has participated in PHASE I & II of IFDP - 3 days International Workshop on Enhancing 21st Century Teaching Methodologies by Integrating Applied Education and World of Work Skills for the Global Economy into their Teaching Practices held at Hemchandracharya North Gujarat University Coordinated by Knowledge Consortium of Gujarat.

# UK INDIA EDUCATION COLLABORATION

Ms. Anju Sharma (IAS)

5. OF HIGHER & TECHNICAL EDUCATION.

Mr. K.B.Upadity (IAS) **KORDISICK** Palma

Prof. Shital Nagori Bharwad

CENTRE OF EXCELLENCE IN SCIENCE AND MATHEMATICS EDUCATION, DSER PUNE